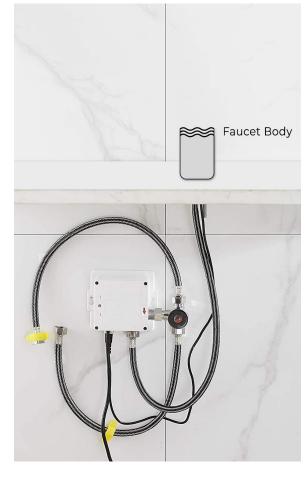

## Specs

Power: AC & DC 6V (batteries not included) Water Consumption: 0.05Mpa-0.6Mpa Detection Zone: 16-32 cm or adjustable

Motor valve lifespan: up to 500000 flushes

Battery lifespan: 100000 cycles

Static Power Consumption: 0.36mw Working Power consumption: ≤0.5mw Inductive Opening Time: < 1 second Inductive Closing Time: < 2 second Dia.of inlet / outlet pipe: G1/2"

Flux: ≥0.07L/S

Power Supply: Box Transformer (BOX)

Temperature Mixer: Below Deck Manual Mixing Valve (BDM)

Factory Default Timeout: 30s Factory Default GPC: 0.75

Working pressure: 0.05 - 1.6 Mpa

Water flow: 2.11 GPM