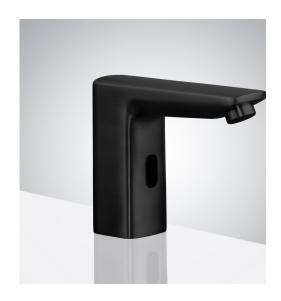

## COMMERCIAL MATTE BLACK AUTOMATIC SENSOR HANDS FREE FAUCET SPECIFICATIONS

## **FEATURES**

Commercial Grade Faucet, ADA Compliant, Cast Brass Spout, Quick Connect Fittings, Integrated Water Shut-off, Hygienic Line Flush, Water Usage and Battery Strength Reporting, Self-adapting Sensor